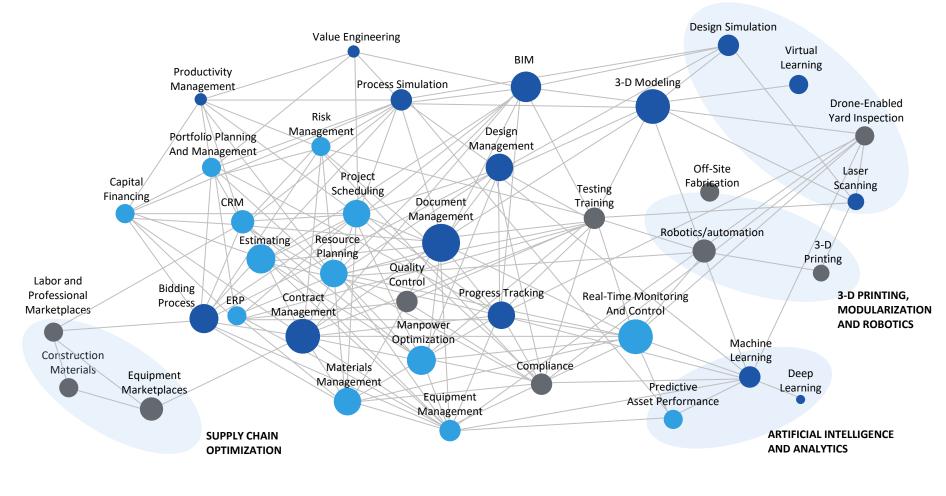

## **Construction Technology Evolution**

Advanced Materials

AI/ML

AR/VR

Autonomy

BIM

**Digital Twins** 

**Drones UAV** 

IoT

LiDAR

**3D Printing** 

Mobile

Modular Prefab

Photogrammetry

Robotics

Blockchain

#### **Construction Technology Ecosystem**