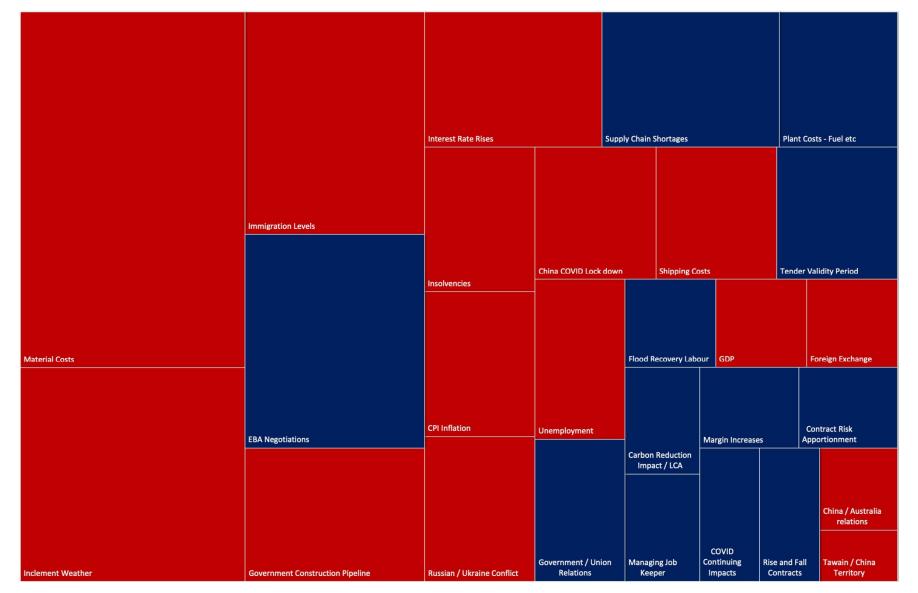

## Internal and External Influences on Current Escalation Within the Australian Industry