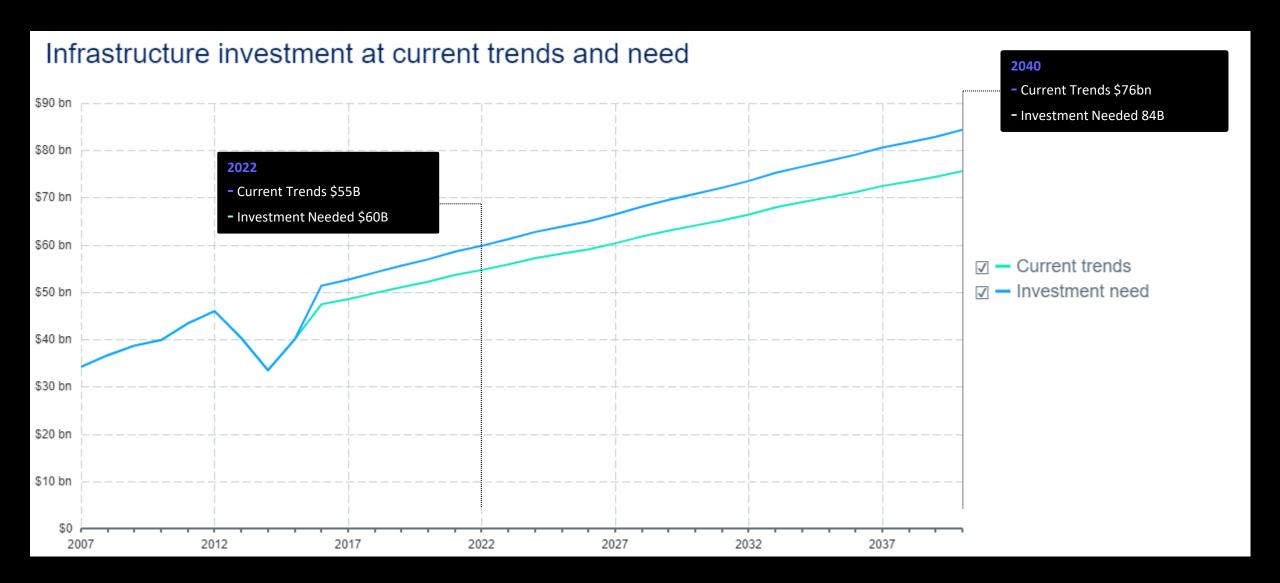

t teams and industry





# Industry Challenges



#### Project Controls

## Internal and External Influences on Current Escalation Within the Australian Industry









## **Productivity \$ Estimated Opportunity Cost**







## The Cost of a Fragmented Industry



**Teams** 

35%

of time is wasted on nonoptimal activities (14+ hours/person/week)

Source: Construction Disconnected – FMI Report



Projects

\$47B

cost of poor productivity performance in Australia annually

Source: Australian Constructors Association – November 2022 Report – "Disrupt or Die"



Business

95.5%

industry annual rework costs caused by poor project data and communication

Source: Big Data = Big Questions for the Engineering and Construction Industry – FMI Report



#### **Investment Estimates Australia**





### **Industry Risks**

#### Bad news travels fast

- Observing:
  - Challenges with Installation Practices
  - Flammable panels and non-conforming Products
- Construction firms are spending increasing amounts of time on legal disputes
- Rising costs challenge project delivery







#### The Golden Thread of Information



Dame Judith Hackitt, DBE, FREng, FIChemE, FCGI

"There needs to be a golden thread for all <u>complex</u> and high<u>risk building projects</u> so that the original <u>design intent</u> is preserved and recorded, and...any changes go through a formal <u>review</u> process involving people who are <u>competent</u> and who understand the key features of the <u>design</u>."



## **Construction Technology Evolution**





Advanced Materials



AI/ML



AR/VR



Autonom