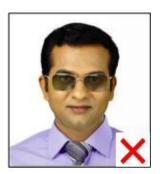

# SAMPLE PASSPORT SIZE PHOTO (MALE)

#### **INCORRECT IMAGE**

Shadow background

Too dark

Flash reflection on lenses

Distracting background

Pixelated

Sunglasses

Looking away