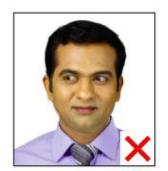

# SAMPLE PASSPORT SIZE PHOTO (MALE)

#### **INCORRECT IMAGE**

Shadow background

Too dark

Flash reflection on lenses

Distracting background

Pixelated

Sunglasses

Looking away