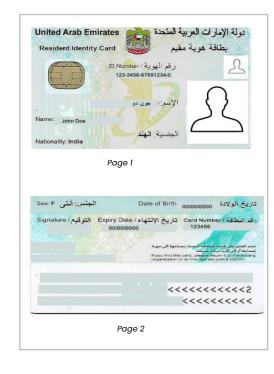

## SAMPLE EMIRATE ID COPY

#### **Guideline:**

- Make sure to scan the document clearly in color.
- Include the front and the back page in single PDF.
- You should convert all the scanned images into one single PDF using this <u>Image to PDF Convertor</u>