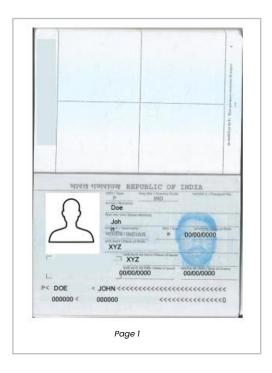

### SAMPLE PASSPORT COPY

#### **Guideline:**

- Make sure to scan the document **clearly in color.**
- Include the front page with the expiry date in single PDF.
- You should convert all the scanned images into one single PDF using this <u>Image to PDF Convertor</u>