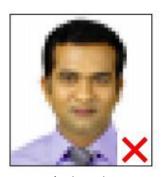

# SAMPLE PASSPORT SIZE PHOTO (MALE)

#### **INCORRECT IMAGE**

Shadow background

Too dark

Flash reflection on lenses

Distracting background

Pixelated

Sunglasses

Looking away