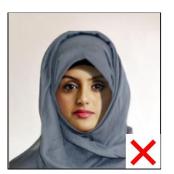

# SAMPLE PASSPORT SIZE PHOTO (FEMALE)

## **INCORRECT IMAGE**

Shadow across face

Hair across eyes

Face covered

Eyes closed