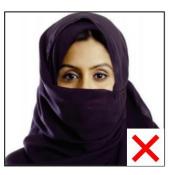

# SAMPLE PASSPORT SIZE PHOTO (FEMALE)

## **INCORRECT IMAGE**

Shadow across face

Hair across eyes

Face covered

Eyes closed