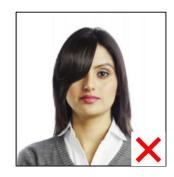

# SAMPLE PASSPORT SIZE PHOTO (FEMALE)

## **INCORRECT IMAGE**

Shadow across face

Hair across eyes

Face covered

Eyes closed