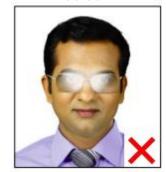

# SAMPLE PASSPORT SIZE PHOTO (MALE)

#### **INCORRECT IMAGE**

Shadow background

Too dark

Flash reflection on lenses

Distracting background

Pixelated

Sunglasses

Looking away