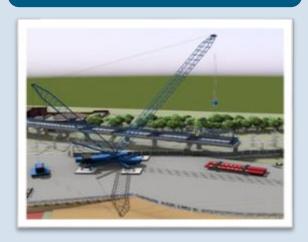

## **CHANGING THE INDUSTRY**

High Speed 2 (HS2)

East West Rail (EWR)

Northern Spire Bridge, Sunderland