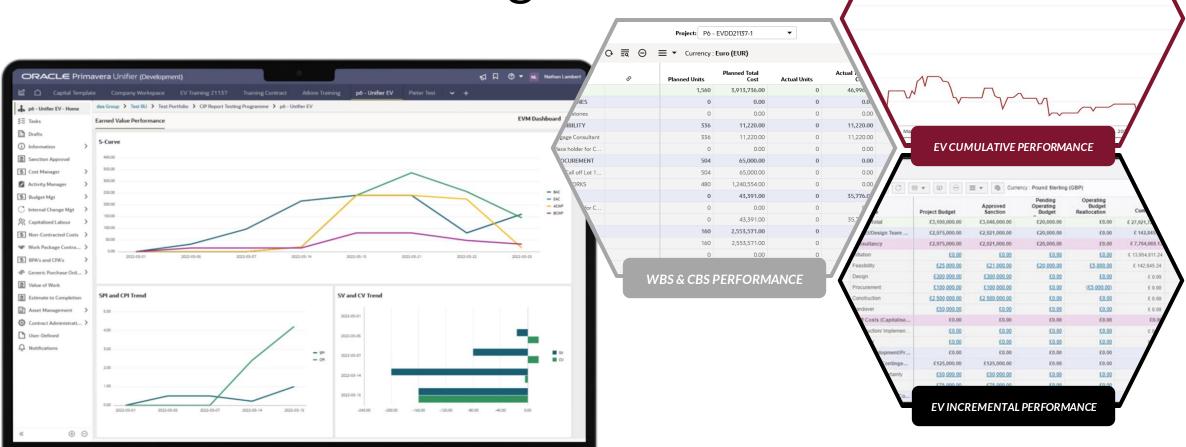

# Earned Value Management

# Earned Value Management

₩ = Cost & Rate Type

£ 73,055,672.65 £ 27,921,725.61 £ 741,093,443.75