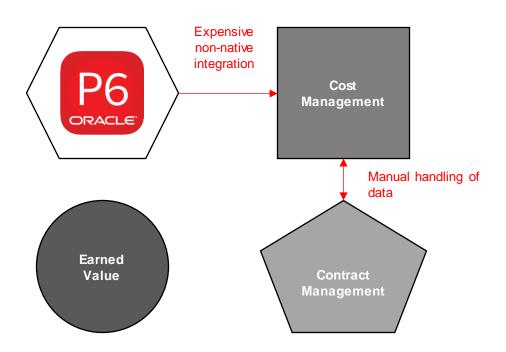

1.7bn

#### **INVESTMENT PROGRAMMES**

South Apron €450m €200m+ North Apron €600m Capital Maintenance

€200m+ Airfield €250m

Piers & Terminals

**OVER** 180 **DESTINATIONS** 

**PASSENGERS** 

2400+ **DEPARTING FLIGHTS PER WEEK** 

**DUBLIN TO** LONDON -**EUROPE'S BUSIEST CITY ROUTE** 

12<sup>™</sup> BEST **CONNECTED** 

**EUROPE** 



**AIRPORT IN** 

**AIRLINES** 



## Timeline





### Cost Management



Cost Management





20,000.00 30,000.00

0.00

# Earned Value Management



# Earned Value Management





₩ = Cost & Rate Type

£ 73,055,672.65 £ 27,921,725.61 £ 741,093,443.75

### Contract Management



Contract Management





**AUDITS** 



# Contract Management Onboarding





## Integrated Project Controls Platform



# **Dublin Airport Case Study**

#### **Usual Scenario**



#### **Unifier Scenario**



#### **RPC Solution Sets**





**Dublin Airport Case Study** 

A short video detailing our work with Dublin Airport is available to view on our website. Please visit the below URL or ask at the end of the presentation for a link to be emailed to you.





**Project Controls** 

www.rpc.uk.com/case-studies/daa-case-study-video

## Thank You



t: 01943 222 001

e: enquiries@rpc.uk.com