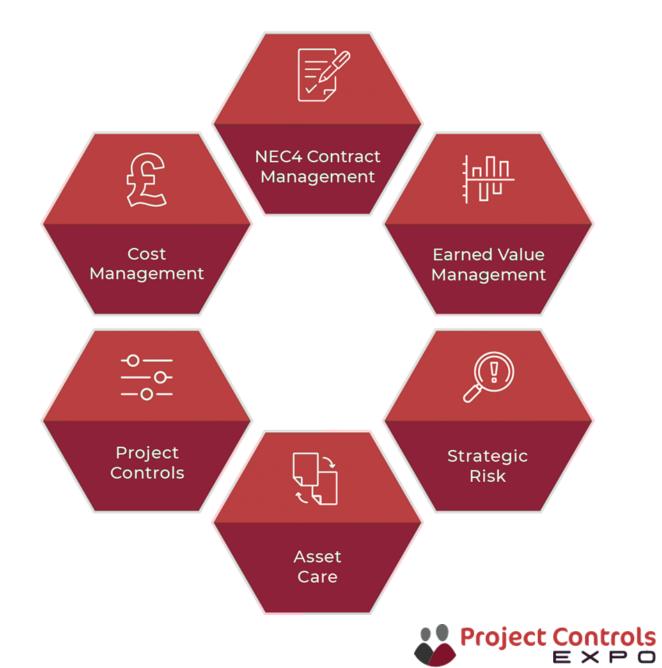

## Integrated Project Controls Platform

### Cost Management

Cost Management

20,000.00 30,000.00

0.00

# Earned Value Management

# Earned Value Management

₩ = Cost & Rate Type

£ 73,055,672.65 £ 27,921,725.61 £ 741,093,443.75

### Contract Management

Contract Management

**AUDITS** 

# Contract Management Onboarding