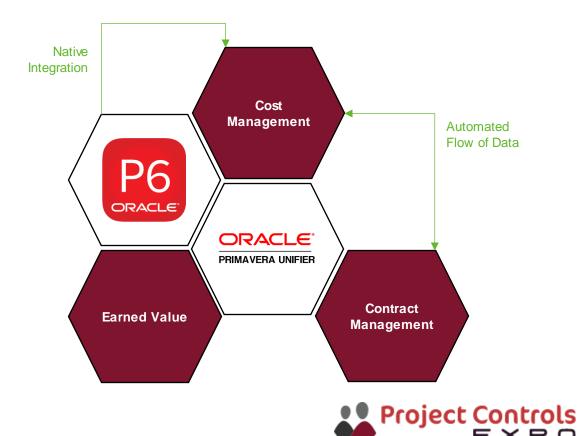

RAMMES**

South Apron €450m €200m+ North Apron €600m Capital Maintenance

€200m+ Airfield €250m

Piers & Terminals

**OVER** 180 **DESTINATIONS** 

**PASSENGERS** 

2400+ **DEPARTING FLIGHTS PER WEEK** 

**DUBLIN TO** LONDON -**EUROPE'S BUSIEST CITY ROUTE** 

12<sup>™</sup> BEST **CONNECTED** 

**EUROPE** 



**AIRPORT IN** 

**AIRLINES** 



## Timeline





### Cost Management



Cost Management





20,000.00 30,000.00

0.00

# Earned Value Management



# Earned Value Management





₩ = Cost & Rate Type

£ 73,055,672.65 £ 27,921,725.61 £ 741,093,443.75

### Contract Management



Contract Management





**AUDITS** 



# Contract Management Onboarding





## Integrated Project Controls Platform



# **Dublin Airport Case Study**

#### **Usual Scenario**



#### **Unifier Scenario**



#### **RPC Solution Sets**





**Dublin Airport Case Study** 

A short video detailing our work with Dublin Airport is available to view on our website. Please visit the below URL or ask at the end of the presentation for a link to be emailed to you.





**Project Controls** 

www.rpc.uk.com/case-studies/daa-case-study-video

## Thank You



t: 01943 222 001

e: enquiries@rpc.uk.com