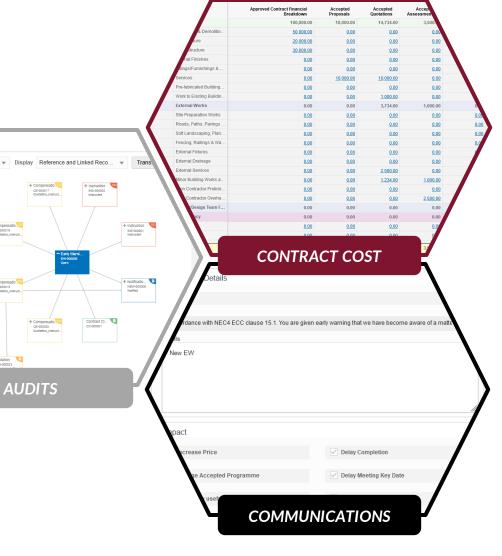

### Cost Management

Cost Management

20,000.00 30,000.00

0.00

### Contract Management

Contract Management

**AUDITS** 