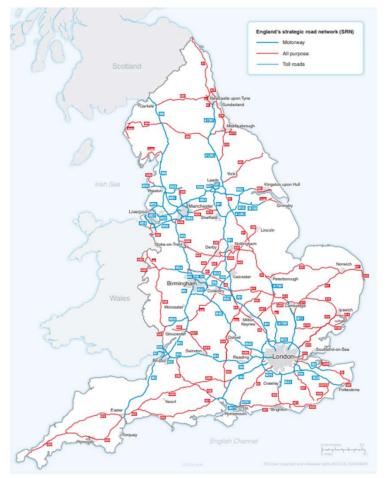

Locana and
National Highways:
Bridging the Project Controls
gap with Oracle Primavera

www.Locana.co





# Locana bridges the gap between the customer, IT and application vendors.

12,000+ users. 100+ environments.





## Locana

Locana = Better, Efficient Engineering





- US Head Office
- 300 people internationally
- Deep geospatial & project controls expertise



- Asset Owners
- Tier 1 contractors
- Defence
- Infrastructure
- Construction



- Thames Tideway
- TEAM2100
- High Speed 2





- National Highways
- Costain
- MOD
- Many more



- Project software
- GIS
- ERP
- Anything else





66

Locana is task-focused, proactive, no blockers, no ego, action-oriented ... a truly collaborative approach.

**Atlas Elektronik** 







# National Highways Strategic Road Network









# **Business case & challenge**

**2021 - Present** 



Efficiency in Environment and Systems

User Knowledge and Experience

**3** Data Control and Project Imports











# 1. Efficiency in Environment and Systems



Service

desk

**Analysis** 

Oracle

expertise

Project

archiving

Housekeeping















### Housekeeping PHASE 1 Data Removed 35% 40% 29% 33% 5,000 Inactive 6,000 Unused 100 Global 200 Global **Projects** Resources **Activity Codes** Calendars 2 New Processes **Project Archive Process** Allows for safe storage of projects on a separate database reducing irrevevant data in production. **Resource Import Process** Prevents further growth of unwanted resources.



# Housekeeping

PHASE 2

### **Data Removed**



### **Highlights**



### Improved analysis

Im