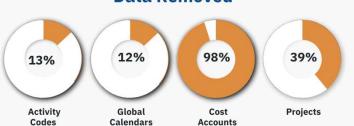

### **Data Removed**

### Improved analysis

Improved analysis - deeper insights into data, additional diagnostics & analysis came further opportunities to purge.

### Additional data deletion

Increased data deletion based on better action based insights due to further analysis.

We didn't have to explain things in a huge amount of detail for the team to understand what we were trying to do. It was quick because Locana could pick up the reins and improve on the status quo for us."