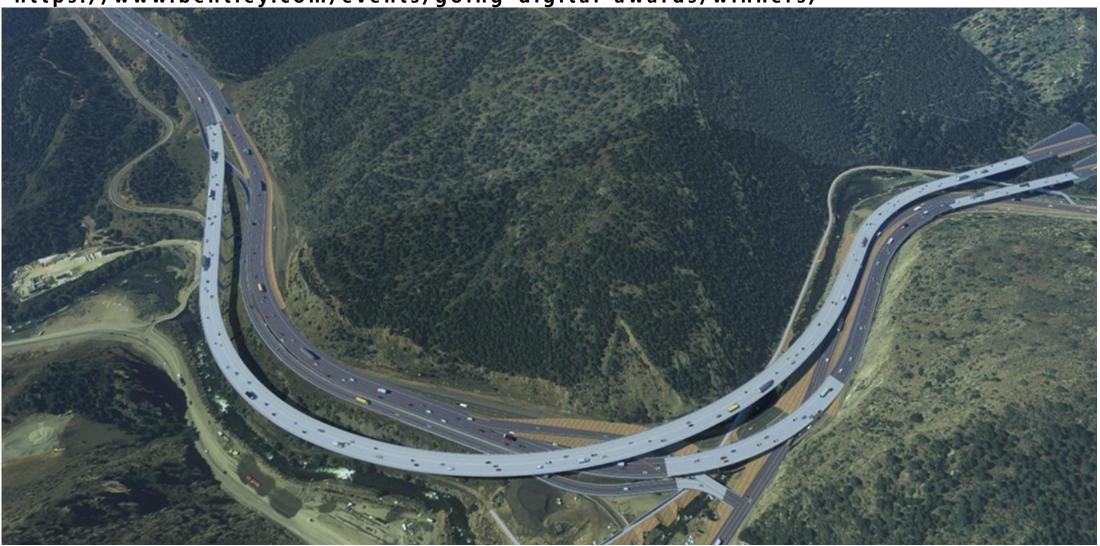

#### **Construction and Infrastructure Projects:**

According to the Oxford Global Projects Database, large construction and infrastructure projects experience on average a 33% delay relative to their original timelines. And 9 out of 10 large-scale construction projects go over budget on average around 28%.

In a separate study on megaprojects (projects that cost more than £1 billion), 65% faced a cost overrun, and the average overrun was between 50% to 200%.

33% delay relative to original timelines

of megaprojects faced a cost over run