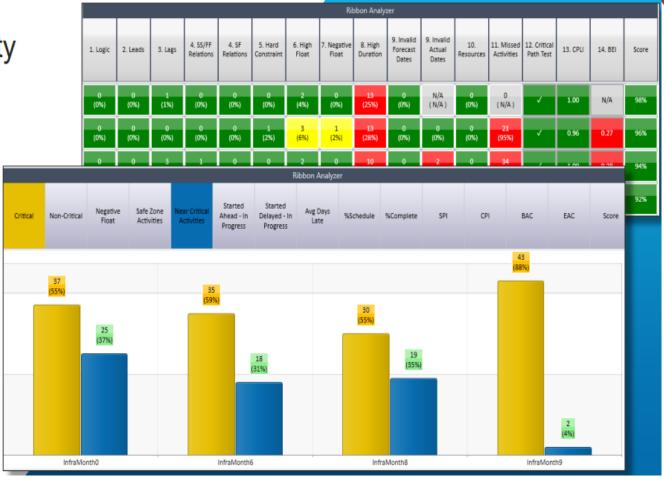

#### 2. Metric Comparison and **Trend Analysis**

Compare multiple updates and produce trend charts.

# 2. Metric Comparison and Trend Analysis