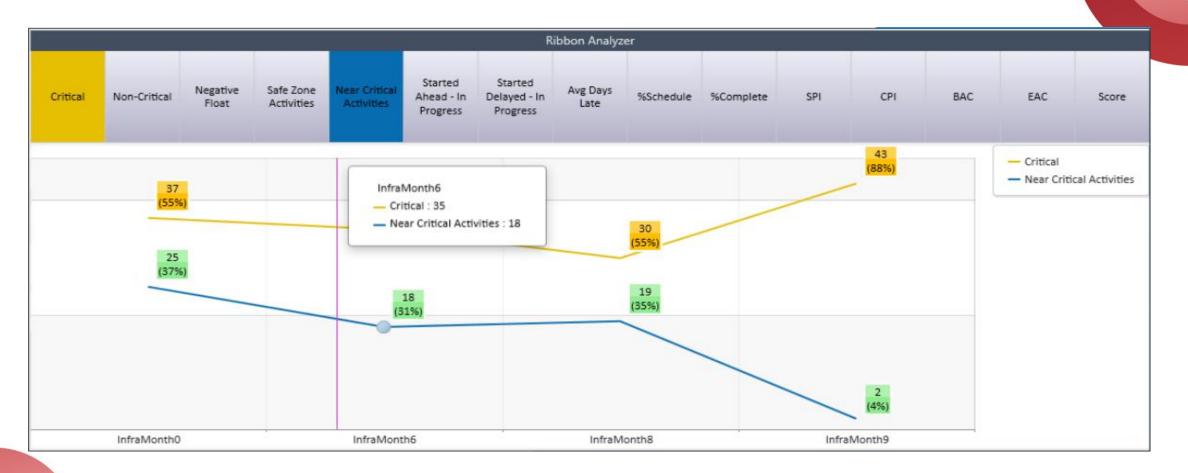

#### 2. Metric Comparison and **Trend Analysis**

Compare multiple updates and produce trend charts.

# 2. Metric Comparison and Trend Analysis