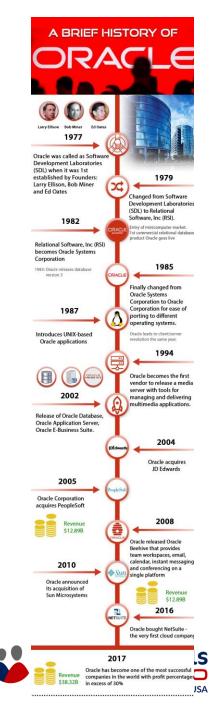

#### **Oracle's Innovation Roadmap**

- Originally launching in 1977
- 1982 'Oracle Corporation' Comes into Existence
- 1983-1990 'Rise of the Multinational Empire
- 1991-2000 Climbing the ladder of success –
- 2001-2010 Empire continues to flourish
  - Oracle acquires PeopleSoft and Siebel
  - Oracle acquires Hyperion and BEA
  - Oracle's hardware play buys Sun Microsystems
  - Oracle Database 12c
- 2011-2018 Oracle continues to flourish
  - The rise of cloud technology
  - o Oracle acquires NetSuit
- 2020 Leading the way
  - Verticalization
  - Cerner