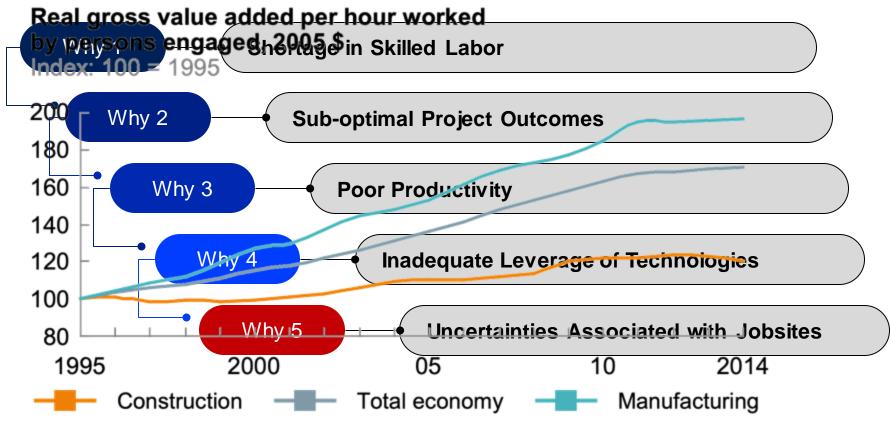

#### Accelerating the offsite delivery model

Social Supply Distancing Chain

Anytime, Anywhere Collaboration

"Reinventing construction: a route to higher productivity", McKinsey Global Institute, 2017