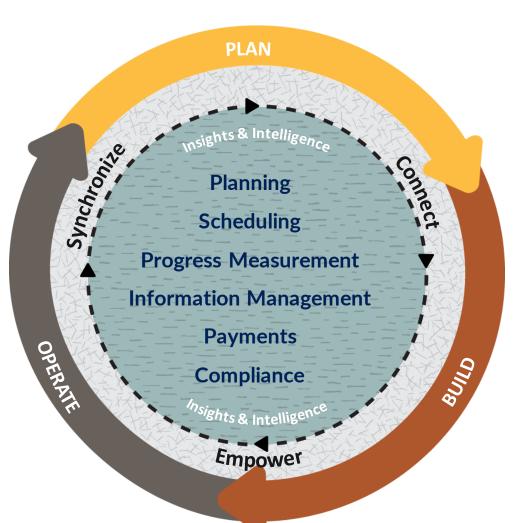

es NetSuit
- 2020 Leading the way
  - Verticalization
  - Cerner







#### Oracle's partner network ecosystem







# **Oracle's Construction & Engineering Innovation Lab**







#### Practice what you preach!



#### The vision of Phase II of our innovation lab







#### Accelerating the offsite delivery model



Social Supply Distancing Chain



Anytime, Anywhere Collaboration



"Reinventing construction: a route to higher productivity", McKinsey Global Institute, 2017





#### **Oracle's Smart Construction Platform (SCP)**







#### Better-together ecosystem...SCP + partner solutions



"Spot"
Automated scanning
Progress
As-builts



Smart worksite cameras
Safety and security
Progress
Time-lapse record



Al-created 3D models
4D scheduling/modeling
Progress
Billing approvals





Al-based observations
Safety



Mesh IoT platform
Safety
Plan vs. actual





#### Pepper Construction case study outcomes

| By the numbers: Pepper's performance with Oracle Textura Payment Management Cloud Service |                                                    |                                                                   |  |
|-------------------------------------------------------------------------------------------|----------------------------------------------------|-------------------------------------------------------------------|--|
| Subcontractor invoice submission                                                          | Under a day                                        |                                                                   |  |
| Subcontractor in