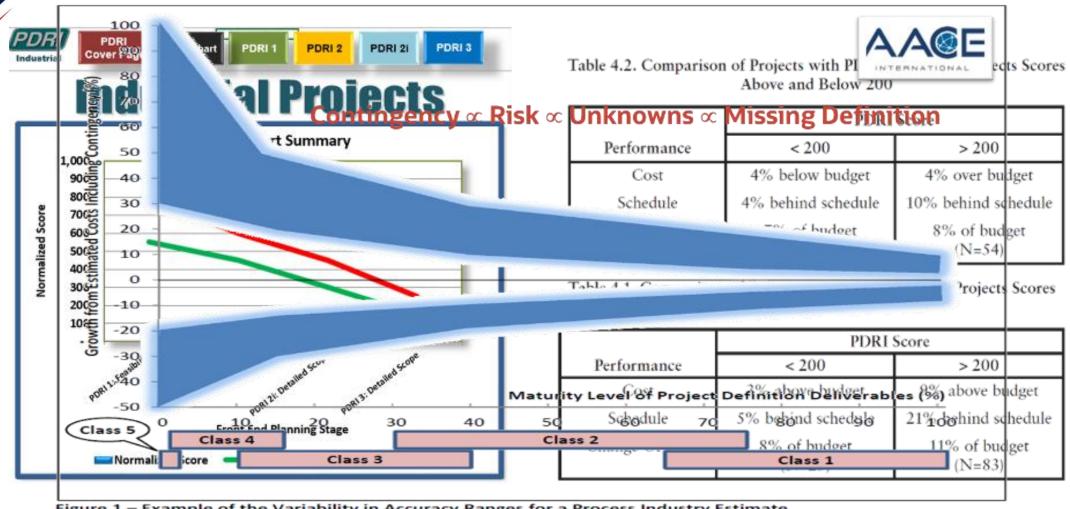

#### Starting with a proven tool...the PDRI

Figure 1 - Example of the Variability in Accuracy Ranges for a Process Industry Estimate