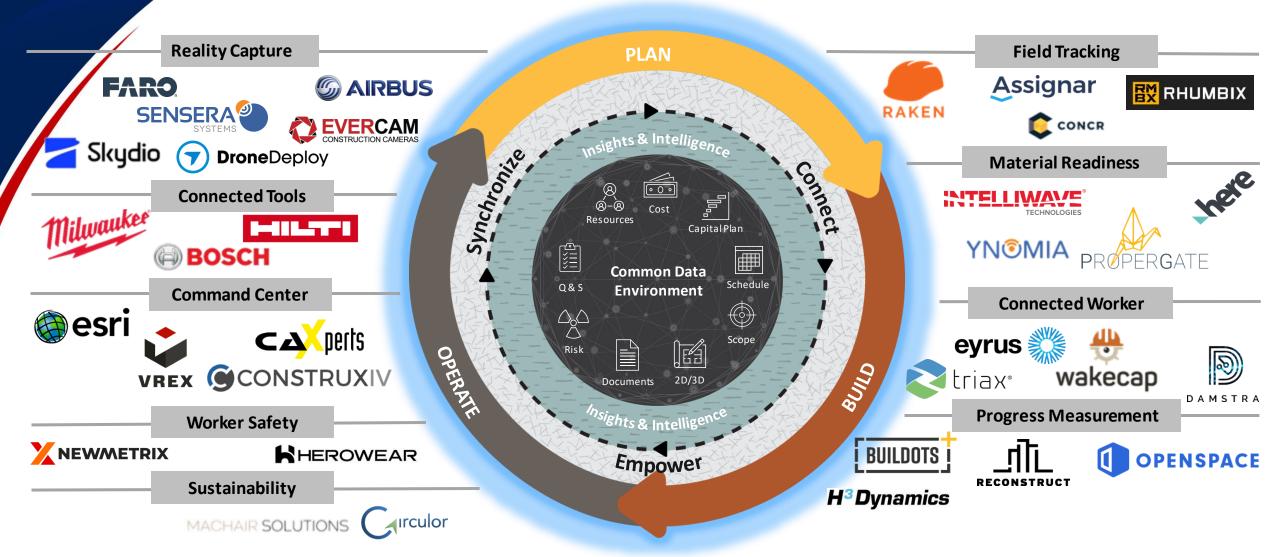

#### **Oracle's Smart Construction Platform (SCP)**

#### Better-together ecosystem...SCP + partner solutions

"Spot"
Automated scanning
Progress
As-builts

Smart worksite cameras
Safety and security
Progress
Time-lapse record

Al-created 3D models
4D scheduling/modeling
Progress
Billing approvals

Al-based observations
Safety

Mesh IoT platform
Safety
Plan vs. actual