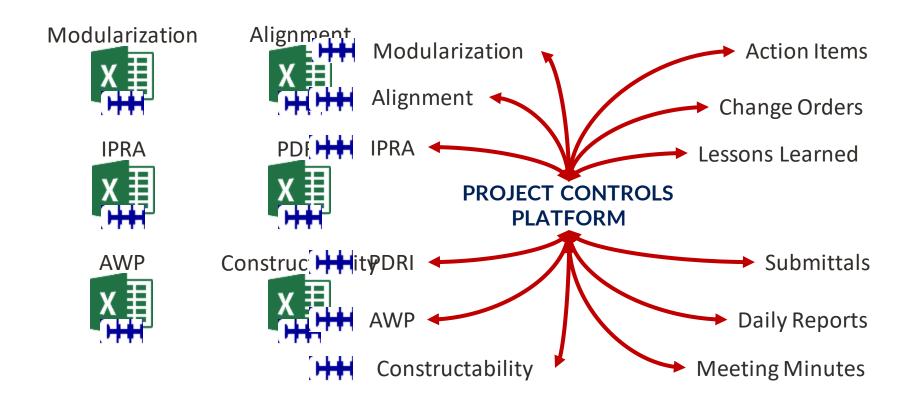

the PDRI process can save \$25 in return.

**DESIGN PLANNING & OPTIMIZATION** 

6.1%

High use of constructability results in 6.1% cost improvement versus low usage and reduces project schedule by 7.5%.

CONSTRUCTION TECHNOLOGY

30-45%

Adoption of proven technology can improve construction industry productivity by 30-45%, as well as improve material predictability and reliability.

MATERIALS MANAGEMENT

16%

The benefits of a materials management program results in 16% schedule improvement.

Link to "CII's Impact" webpage





#### **Enabling project delivery thought leadership**













#### Starting with a proven tool...the PDRI



Figure 1 - Example of the Variability in Accuracy Ranges for a Process Industry Estimate





#### **Best Practice-based integrated project controls**







## Parting thought

1."the introduction of something new"

2."a new idea, method or device"

Merriam-Webster online dictionary





# **THANK YOU**