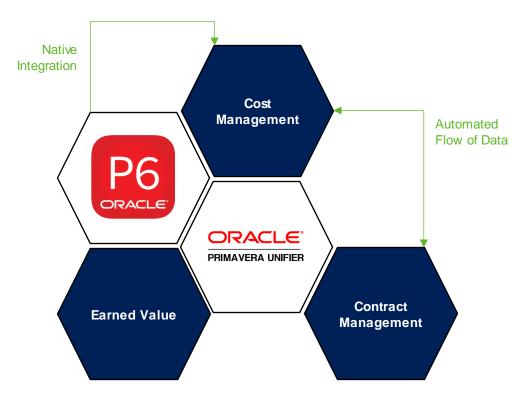

600m Capital Maintenance

€200m+ €250m

Airfield

Piers & Terminals

**OVER** 180 **DESTINATIONS** 

2400+ **DEPARTING FLIGHTS PER WEEK** 

12<sup>TH</sup> BEST CONNECTED **AIRPORT IN** EUROPE

+31.5m **PASSENGERS** 

**AIRLINES** 

**DUBLIN TO LONDON** -

**EUROPE'S BUSIEST** 

CITY ROUTE



#### Timeline





#### Cost Management





# Cost Management





10,000.00

50.000.00 20.000.00 14,734.00 0.00

0.00

## Earned Value Management





## Earned Value Management





Type WBS Code

Cost & Rate Type

£ 73,055,672.65 £ 27,921,725.61 £ 741,093,443.75

#### Contract Management



# Contract Management





**AUDITS** 



### Contract Management Onboarding





## Integrated Project Controls Platform





# **Dublin Airport Case Study**

**Usual Scenario** 



#### **Unifier Scenario**





#### **RPC Solution Sets**





**Dublin Airport Case Study** 

A short video detailing our work with Dublin Airport is available to view on our website. Please visit the below URL or ask at the end of the presentation for a link to be emailed to you.



www.rpc.uk.com/case-studies/daa-case-study-video



### Environmental, Social and Governance







### Integrated Project Controls Platform





#### Thank You



t: 01943 222 001

e: enquiries@rpc.uk.com