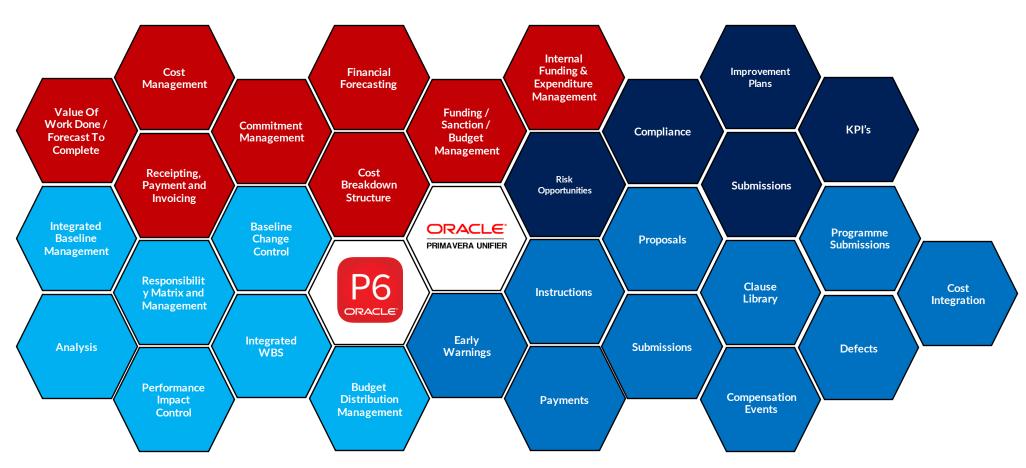

## Integrated Project Controls Platform

### Integrated Project Controls Platform