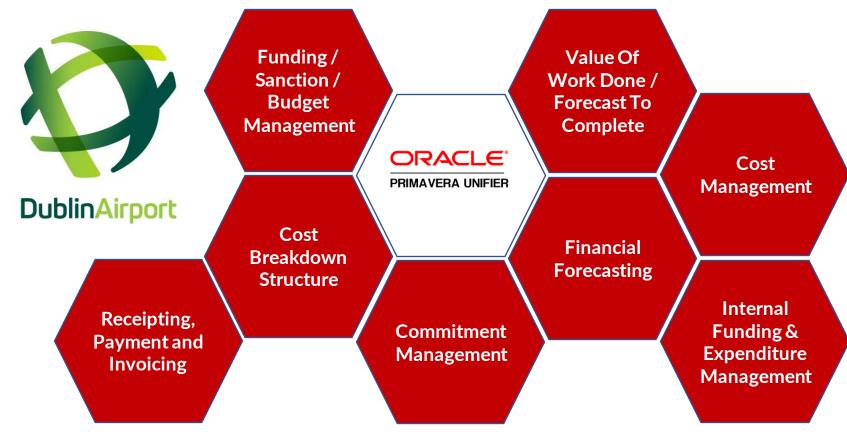

## Integrated Project Controls Platform

#### **Unifier Scenario**

### Integrated Project Controls Platform