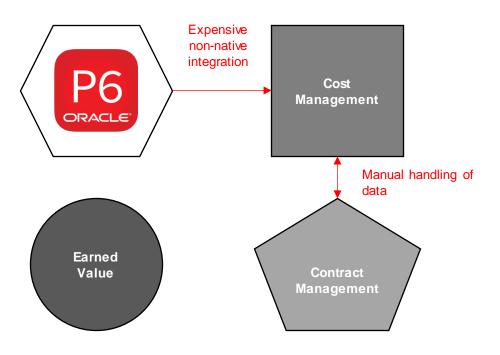

th Apron €200m+ North Apron €600m Capital Maintenance

€200m+ €250m

Airfield

Piers & Terminals

**OVER** 180 **DESTINATIONS** 

2400+ **DEPARTING FLIGHTS PER WEEK** 

12<sup>TH</sup> BEST CONNECTED **AIRPORT IN** EUROPE

+31.5m **PASSENGERS** 

**AIRLINES** 

**DUBLIN TO LONDON** -

**EUROPE'S BUSIEST** 

CITY ROUTE



#### Timeline





#### Cost Management





# Cost Management





10,000.00

50.000.00 20.000.00 14,734.00 0.00

0.00

## Earned Value Management





## Earned Value Management





Type WBS Code

Cost & Rate Type

£ 73,055,672.65 £ 27,921,725.61 £ 741,093,443.75

#### Contract Management



# Contract Management





**AUDITS** 



### Contract Management Onboarding





## Integrated Project Controls Platform





# **Dublin Airport Case Study**

**Usual Scenario** 



#### **Unifier Scenario**





#### **RPC Solution Sets**





**Dublin Airport Case Study** 

A short video detailing our work with Dublin Airport is available to view on our website. Please visit the below URL or ask at the end of the presentation for a link to be emailed to you.



www.rpc.uk.com/case-studies/daa-case-study-video



### Environmental, Social and Governance







### Integrated Project Controls Platform





#### Thank You



t: 01943 222 001

e: enquiries@rpc.uk.com