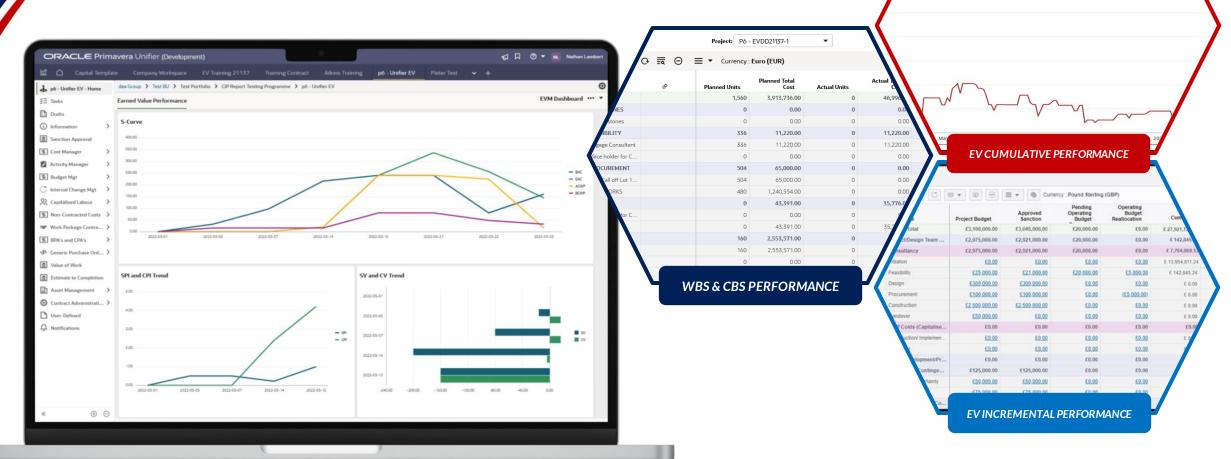

## Earned Value Management

## Earned Value Management

Type WBS Code

Cost & Rate Type

£ 73,055,672.65 £ 27,921,725.61 £ 741,093,443.75