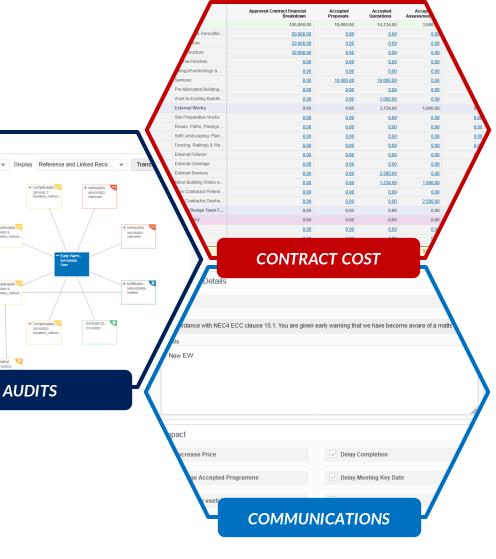

#### Contract Administration & Compliance







**NUMBER OF PROJECTS** 

**NUMBER OF PROJECTS** 

140+

€1.7bn

#### **INVESTMENT PROGRAMMES**

€450m South Apron €200m+ North Apron €600m Capital Maintenance

€200m+ €250m

Airfield

Piers & Terminals

**OVER** 180 **DESTINATIONS** 

2400+ **DEPARTING FLIGHTS PER WEEK** 

12<sup>TH</sup> BEST CONNECTED **AIRPORT IN** EUROPE

+31.5m **PASSENGERS** 

**AIRLINES** 

**DUBLIN TO LONDON** -

**EUROPE'S BUSIEST** 

CITY ROUTE



#### Timeline





#### Cost Management





# Cost Management





10,000.00

50.000.00 20.000.00 14,734.00 0.00

0.00

## Earned Value Management





## Earned Value Management





Type WBS Code

Cost & Rate Type

£ 73,055,672.65 £ 27,921,725.61 £ 741,093,443.75

#### Contract Management



# Contract Management





**AUDITS** 



### Contract Management Onboarding





## Integrated Project Controls Platform





# **Dublin Airport Case Study**

**Usual Scenario** 



#### **Unifier Scenario**





#### **RPC Solution Sets**





**Dublin Airport Case Study** 

A short video detailing our work with Dublin Airport is available to view on our website. Please visit the below URL or ask at the end of the presentation for a link to be emailed to you.



www.rpc.uk.com/case-studies/daa-case-study-video



### Environmental, Social and Governance







### Integrated Project Controls Platform





#### Thank You



t: 01943 222 001

e: enquiries@rpc.uk.com