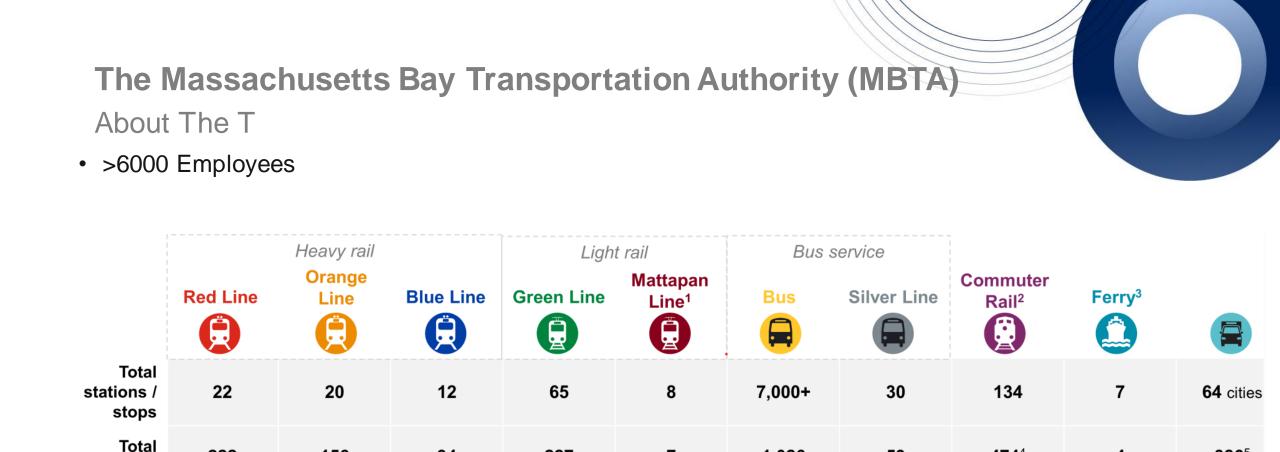

## The Massachusetts Bay Transportation Authority (MBTA) About The T

- One of the oldest public transit systems and the 4<sup>th</sup> largest in the US.
- A division of the Massachusetts Department of Transportation (MassDOT), the MBTA provides subway, bus, Commuter Rail, ferry, and paratransit service to eastern Massachusetts and parts of Rhode Island.
- More commonly known as the T
- Operates the world's oldest continuously operating streetcar system and the
- Investments focused on reliability, resiliancy, and the future of the transit system

1,026

vehicles\*

**474**<sup>4</sup>

**386**<sup>5</sup>