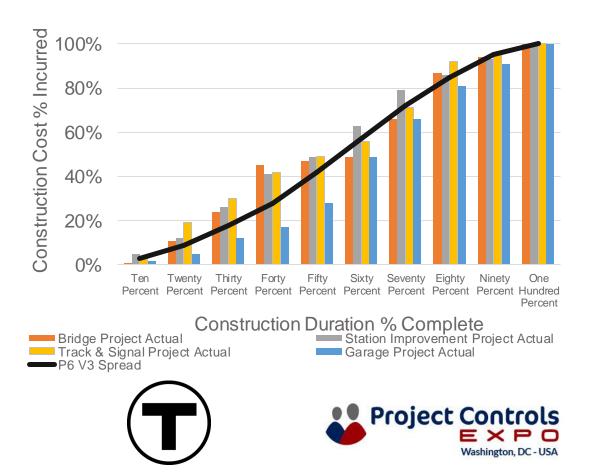

Forecasting and Reporting to Increase Transparency, Accuracy and Reliability

- Construction Contractor and Project Teams -Optimistic forecasted cashflows– Shown Below
- Developed historical cost curves best-fit to actuals – Shown Right

### **Construction Actual Cost Time-Distributions**

Forecasting and Reporting to Increase Transparency, Accuracy and Reliability

- Detailed EACs prepared every month for projects
- Integration of owner-costs in forecasting processes
- Proactive engagement of construction economist