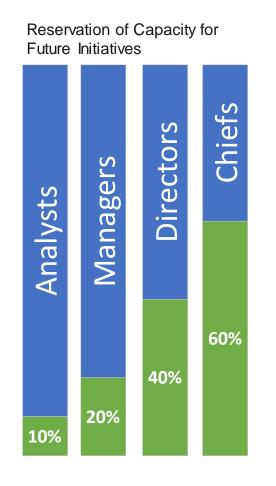

Implementing an Architecture to Support Growth

- Developed Standardized "Business Rhythm" for monthly project update forecasting and reporting cycle
- Future initiatives vs current operations % by level
- Integration of project controls personnel into project teams