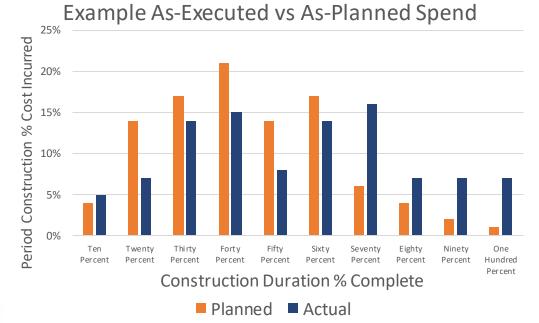

Forecasting and Reporting to Increase Transparency, Accuracy and Reliability

- Construction Contractor and Project Teams -Optimistic forecasted cashflows– Shown Below
- Developed historical cost curves best-fit to actuals – Shown Right