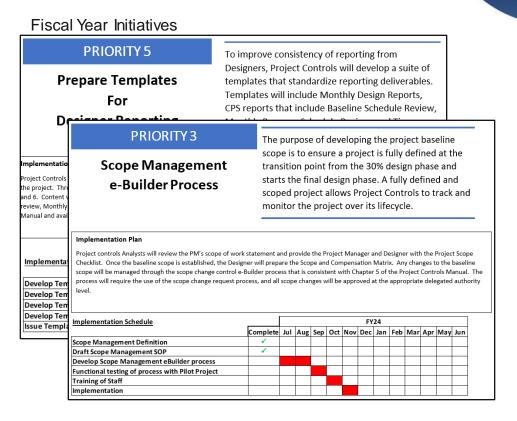

Creating Capacity by Increasing Efficiency and Effectiveness

- Mentorship and Career Planning
- Fiscal Year Initiatives
- Training

Creating Capacity by Increasing Efficiency and Effectiveness

- Elimination of "precisely inaccurate" from processes
- Clear standards for more consistent work products