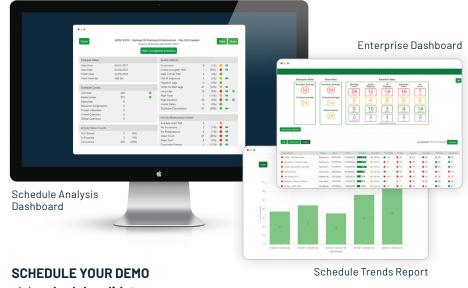

### SCHEDULE VALIDATOR **GIVES YOU AN ENTERPRISE-WIDE VIEW**

of your construction project quality, with the tools to quickly analyze productivity and minimize delays.

#### ENTERPRISE LEVEL FUNCTIONALITY

- Enterprise Portfolio Management
- Dashboard summary of all projects
- Enterprise Risk Profiles
- Supports Primavera P6, MS Project, and Asta **PowerProject**
- Full analytics and reporting
- Limit schedule exposure
- Manage schedules proactively
- Maintain complete history
- · Upgraded security with two-factor authentication options

"An easy to understand company wide dashboard showing the benchmarks we determine." JG - Roy Anderson Corp